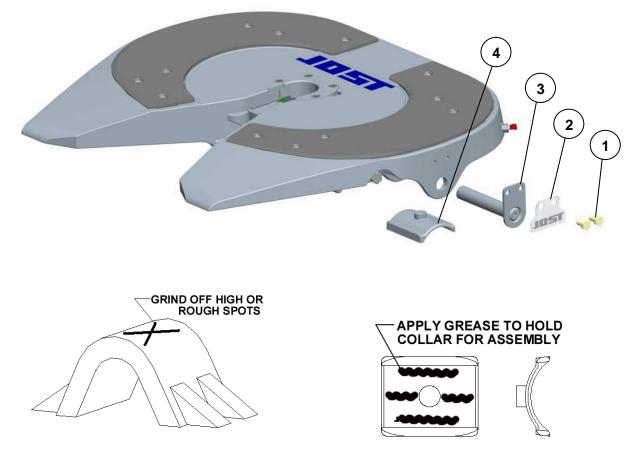

#### A. INSTALL MODEL JSK 37043/37070 TOPPLATE:

- 1. Remove the hex head cap screws (figure 1, item 1) and locking tabs (item 2).
- 2. Remove the bracket pins (item 3).
- 3. Inspect the top of the bracket cap and grind off any high or rough spots (see figure 2).
- 4. Apply grease to the top surface of the pivot bracket collars (item 4) as shown in figure 3.
- 5. Install pivot collars (item 4) into the pivot pockets of the fifth wheel topplate.

**FIGURE 3** 

**FIGURE 2** 

The right to alter specifications is reserved.

1770 Hayes Street Grand Haven, MI 49417 www.jostinternational.com Ph. (616) 846-7700 (800) 253-5105 Fax (616) 846-0310 Page 1 of 2

#### B. INSTALL MODEL JSK 37043/37070 TOPPLATE (CONT.):

- 6. Using a suitable lifting device, lower the new Jost topplate onto the mounting bracket.
- 7. Install the pivot pins (item 3) aligning the flange with the threaded holes in the topplate casting.
- 8. Align a locking tab (item 2) with each pivot pin and install the hex head cap screws (item 1) thru the locking tabs, the pivot pin flange and into the topplate casting ears.
- 9. Bend the locking tabs over each cap screw as shown in figure 4.

BEND TABS AFTER TIGHTENING

**FIGURE 4** 