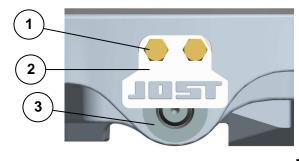

#### A. INSTALL MODEL JSK 37043/37070 TOPPLATE:

- 1. Remove the hex head cap screws (figure 1, item 1) and locking tabs (item 2).
- 2. Remove the bracket pins (item 3).
- 3. Inspect the top of the bracket cap and grind off any high or rough spots (see figure 2).
- 4. Apply grease to the top surface of the pivot bracket collars (item 4) as shown in figure 3.
- 5. Install pivot collars (item 4) into the pivot pockets of the fifth wheel topplate.

#### B. INSTALL MODEL JSK 37043/37070 TOPPLATE (CONT.):

- 6. Using a suitable lifting device, lower the new Jost topplate onto the mounting bracket.
- 7. Install the pivot pins (item 3) aligning the flange with the threaded holes in the topplate casting.
- 8. Align a locking tab (item 2) with each pivot pin and install the hex head cap screws (item 1) thru the locking tabs, the pivot pin flange and into the topplate casting ears.
- 9. Bend the locking tabs over each cap screw as shown in figure 4.