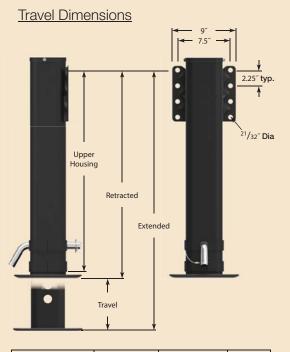

## Capacities & Ratings

Load Capacity\*: 20,000 lbs per leg

\*When properly braced on a trailer.

| Upper Housing | Extended | Retracted | Travel |  |
|---------------|----------|-----------|--------|--|
| 29.42"        | 54.76"   | 29.76"    | 25"    |  |